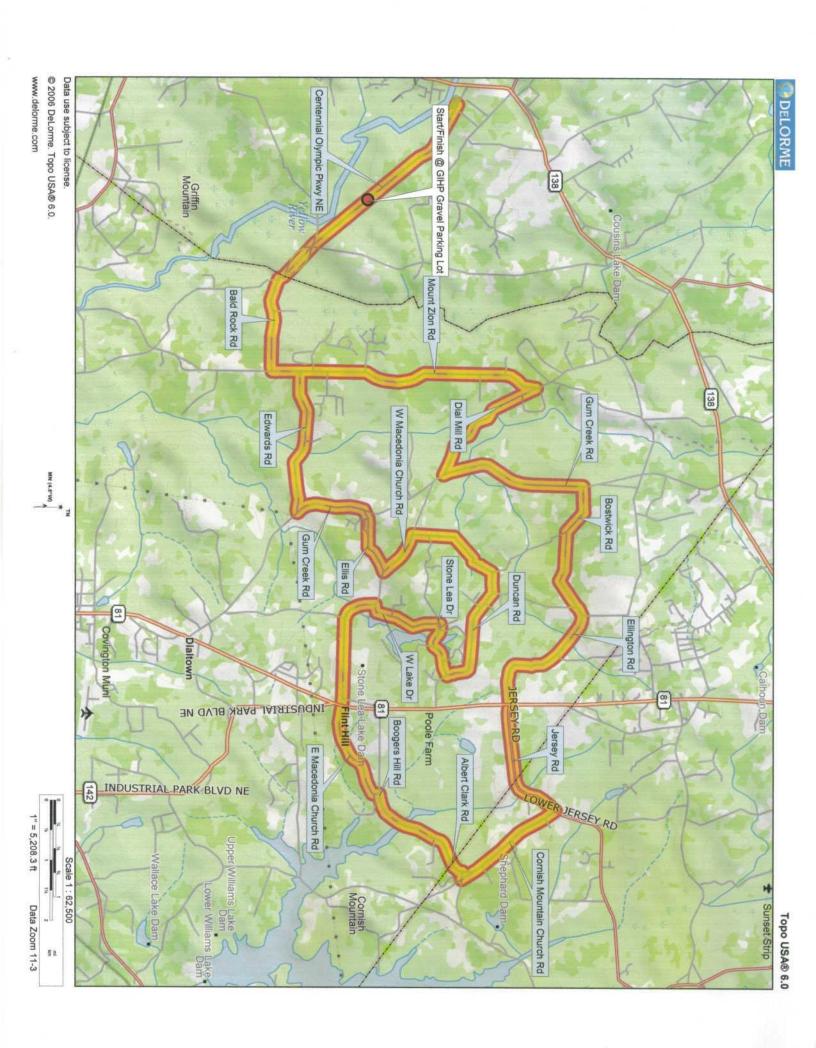

## **Shortcut Option 1:**

| Distan<br>ce | Turn             |       | Road                                 | Total<br>Distance |
|--------------|------------------|-------|--------------------------------------|-------------------|
|              | Start            | at    | GIHP Mountain Bike Trail Parking lot | 0.00              |
|              | Go right (SE)    | on    | Centennial Olympic Pkwy NE           | 0.00              |
| 1.22         | Go straight (E)  | on to | Bald Rock Rd                         | 1.22              |
| 0.98         | Turn left (N)    | on to | Mount Zion Rd                        | 2.20              |
| 2.79         | Turn right (SE)  | on to | Dial Mill Rd                         | 4.99              |
| 1.39         | Turn left (N)    | on to | Gum Creek Rd                         | 6.38              |
| 1.50         | Turn right (ESE) | on to | Bostwick Rd                          | 7.88              |
| 0.55         | Keep right (E)   | on to | Ellington Rd                         | 8.43              |
| 2.32         | Go straight (E)  | on to | Jersey Rd                            | 10.75             |
| 0.78         | Keep left (NE)   | on to | Lower Jersey Rd                      | 11.53             |
| 0.55         | Turn right (SE)  | on to | Cornish Mountain Church Rd           | 12.08             |
| 1.19         | Turn right (SSW) | on to | Albert Clark Rd/Boogers Hill Rd      | 13.27             |
| 1.34         | Turn left (WSW)  | on to | Macedonia Church Rd                  | 14.61             |
| 2.37         | Turn right (N)   | on to | W Lake Dr.                           | 16.98             |
| 0.77         | Turn right (E)   | on to | Stone Lea Dr                         | 17.75             |
| 0.61         | Turn left (WNW)  | on to | Duncan Rd                            | 18.36             |
| 2.30         | Turn left (SE)   | on to | Macedonia Church Rd                  | 20.66             |
| 0.49         | Turn right (WSW) | on to | Ellis Rd                             | 21.15             |
| 0.71         | Turn left        | on to | Gum Creek Rd                         | 21.86             |
| 0.72         | Turn Right (W)   | on to | Edwards Rd                           | 22.58             |
| 1.51         | Turn left (S)    | on to | Mount Zion Rd                        | 24.09             |
| 0.28         | Turn right (W)   | on to | Bald Rock Rd (becomes Cent Olympic)  | 24.37             |
| 3.62         | U-Turn           | at    | Keswick Village Apartments           | 27.99             |
|              | Return           | on    | Centennial Olympic Pkwy NE           | 27.99             |
| 1.37         | Finish           | at    | GIHP Mountain Bike Trail Parking lot | 29.36             |