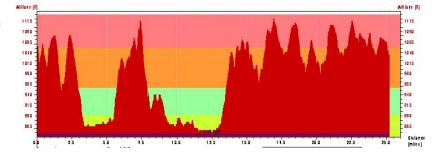

mediately after the turn

Right onto Riverside Dr

Left At light to remain on Riverside Dr

Left again at Dogwood/Riverside Rd

Cross Hwy 9 onto Azalea

Right onto Willeo

Cross Hwy 120 uphill on Willeo

Right onto Coleman

Left onto High Tower

Right onto Pine Grove

Left onto Lake Charles (watch for oncoming traffic)

Left onto Jones (Right on Jones cuts out 5 miles)

Right onto Bowen – a long gradual hill

Left onto Waverly Hall Dr

Right onto Autumn Wood Lane

Left onto West Road

Right onto Autumn Wood Lane

Left onto Waverly Hall Dr

Right onto Bowen Rd

Left onto Jones

Right onto Woodstock

Right onto Canton

Right onto Magnolia

Left onto Mimosa

Right onto HWY 120 Fun downhill

Left onto Willeo at bottom traffic light

Left onto Azalea

Cross HWY 9

Arrive at the Park on right.