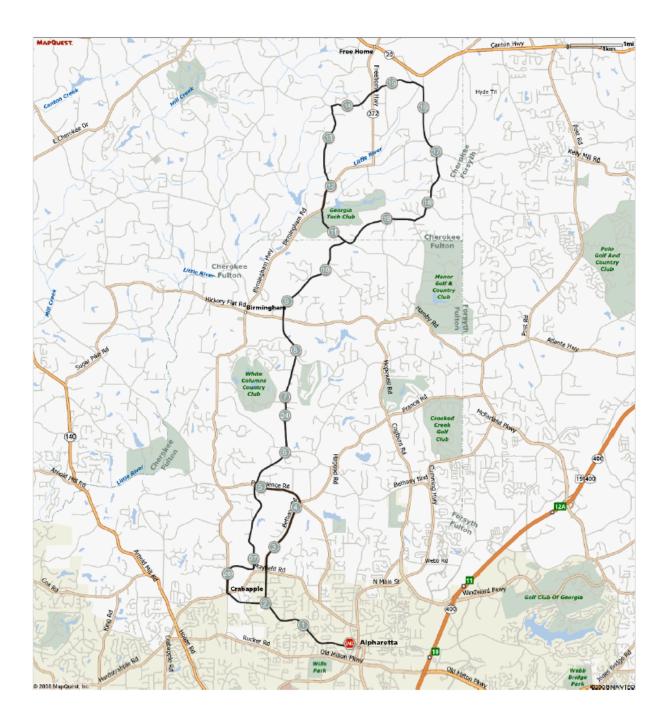

## Alpharetta Century Half Metric (AHM) (31 Mile) Route

http://www.mapmyride.com/ride/united-states/ga/-alpharetta/330641387110

Turn Right onto Mid Broadwell from Parking lot, 0

Turn Right on Bethany Rd, 2.76

Turn left at Providence Rd, 4.15

Turn right at Freemanville Rd, 5.15

Turn Left Onto King Rd/Mountain Rd toward GA-372, 11.51

Turn right at GA-372, 11.59

Turn left on Wrights Mill Rd, `12.09

Turn right at Trinity Church Rd, 13.73

Becomes Bill Bagwell Dr, 15.43

Turn right at Holbrook Campground Rd/Hopewell Rd, 15.55

\*Rest Stop #1 at four way stop of Campground and County Line

Stay right at fork on Holbrook Campground Rd, 16.92

Turn right at Wilkie Rd, 18.44

At End turn right on Mountain Rd, 19.91

Immediate Turn left up Freemenaville, 20.01

Turn Right at Milton High School, 27.21

Turn Left onto Hwy GA-372, 27.70

At Main light in Crabapple Center turn left, 28.38

Immediate turn Right onto Mid Broadwell, 28.40

Arrive at Milton Center on Left, 31.24