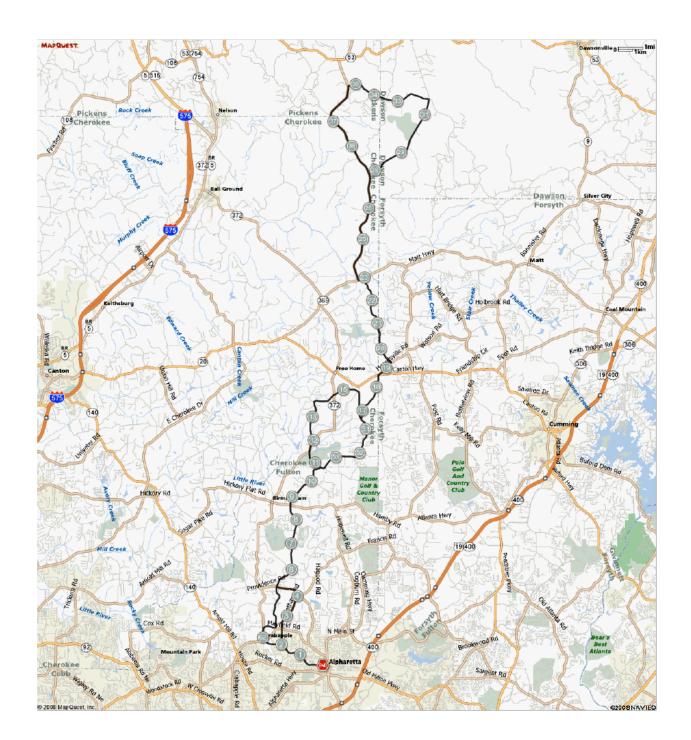

## Alpharetta Metric Century AMC – 64 miles

http://www.mapmyride.com/route/us/ga/alpharetta/495256944702

Notes / Cue Sheet miles

Turn Right on Mid Broadwell Ave, 0

Turn right at Bethany Rd, 1.99

Turn left at Providence Rd, 4.12

Turn right at Freemanville Rd, 5.12

Turn left at King/Mountain Rd, 10.72

Turn right at GA-372, 11.53

Turn left at Wrights Mill Rd, 12.03

Turn right at Trinity Church Rd, 13.61

Becomes Bill Bagwell Dr, 15.4

Turn right at Holbrook Campground Rd/Hopewell Rd, 15.62

\*Rest Stop #1 at fourway stop

Turn left at County Line Rd, 16.62

Turn right at GA-20, 18.54

Turn left at Heardsville Rd, 18.59

Turn left at Franklin Goldmine Rd, 19.29

Becomes Lower Creighton Rd, 21.45

Turn left at GA-369/Hightower Rd, 22.94

Turn right at County Rd 764/Yellow Creek Rd, 23.22

Turn right at Shiloh Church Rd, 27.63

Continue on Cowart Rd, 27.93

Turn left at Kelly Bridge Rd, 31.59

Turn right at Lovelady Rd, 33.97

\*Rest Stop #2 at Fire station Corner of Love Lady and Yellow Creek

Turn left at Yellow Creek Rd, 35.18

Turn left GA-369/Hightower Rd, 43.68

Turn right on Lower Creighton Rd, 44.11

Becomes Franklin Goldmine Rd, 45.62

Turn right on Heardsville Rd. 47.80

Turn right on GA-20, 48.30

Turn Left on County Line Rd, 48.35

Rest stop #1

Turn left on Holbrook Campground Rd, 50.32

Stay right at fork to stay on Holbrook Campground Rd, 51.09

Turn right at Wilkie Rd, 52.13

Turn right at Mountain Rd, 53.58

Turn left up Freemanville Rd, 53.82

Turn right into Milton High School, 61.00

Turn left at GA-372, 61.52

Turn left at Light on Mayfield Rd in Crabapple Center, 61.99

Immediate right at Mid Broadwell Rd, 62.01

Arrive at Milton Center on left, 64.82