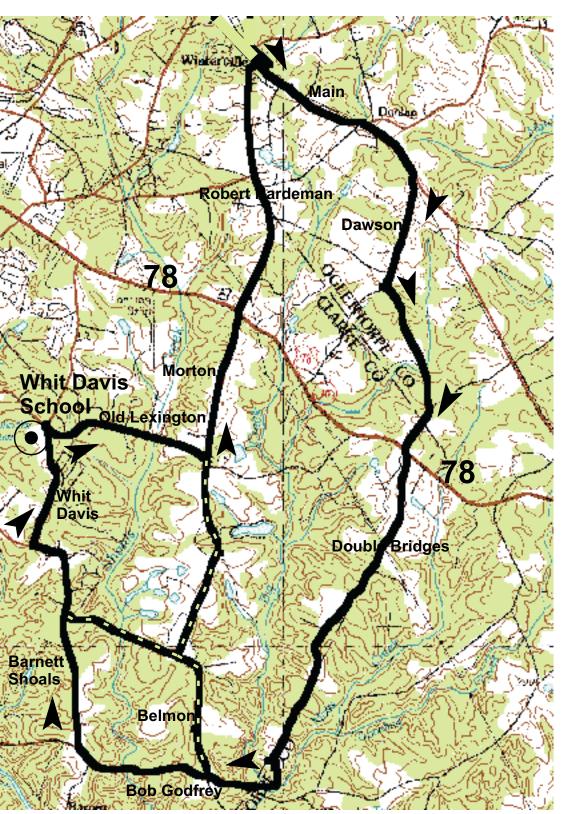

## **DOUBLE BRIDGES RIDE**

## (cumulative mileage) description

- (0.0) Exit school to left, immediate right onto Old Lexington.
- (1.9) Left onto Morton at dead-end.
- (3.5) Cross 78 onto Robert Hardeman.
- (6.4) Right onto Main at Winterville.
- (8.8) Right onto Dunlap.
- (10.0) Next left onto unmarked (just past the mailbox on right with #1416).
- (11.5) Merge right onto unmarked.
- (11.9) Cross 78 onto Double Bridges.
- (16.1) Right onto Bob Godfrey at dead-end. Get ready for the first major hill.
- (16.8) Straight (cross Belmont) and get ready for the second major hill.
- (18.3) Right onto Barnett Shoals.
- (20.9) Right onto Whit Davis.
- (22.3) Finish at school.