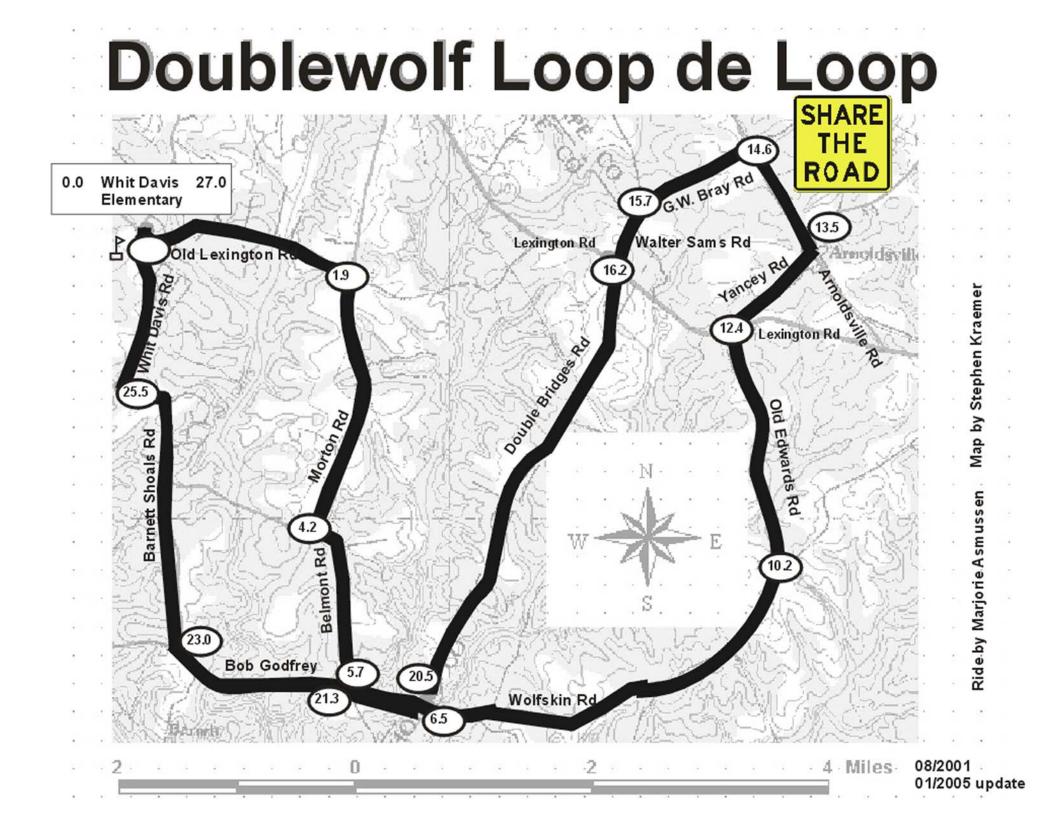

## DOUBLEWOLF LOOP DE LOOP

- 0.0 Start at Whit Davis Elementary School (1450 Whit Davis Road). Exit out of parking lot left onto Whit Davis. Take an immediate right at the stop sign onto Old Lexington. Proceed 1.9 miles.
- 1.9 Right onto Morton Road. Proceed 2.3 miles to stop sign.
- 4.2 Left onto Belmont Road. Proceed 1.5 miles.
- 5.7 Left onto Bob Godfrey. Proceed 0.8 mileand pass Double Bridges. Proceed another 3.7 miles on Wolfskin Road.
- 10.2 Left onto Old Edwards Road. Proceed 2.2 miles.
- 12.4 Cross Lexington Road onto Yancey Road. Proceed 1.1 miles.
- 13.5 Left onto Arnoldsville Road. Share the Road. Proceed 1.1 miles.
- 14.6 Left onto G.W. Bray Road. Proceed 1.1 miles.
- 15.7 Left onto Walter Sams Road. Proceed 0.5 miles.
- 16.2 Cross Lexington Road. Proceed 4.3 miles to stop sign.
- 20.5 Right onto Bob Godfrey. Proceed 0.8 miles.
- 21.3 Cross Belmont Road and continue on Bob Godfrey for 1.7 miles.
- 23.0 Right onto Barnett Shoals Road at Golf course. Proceed 2.5 miles.
- 25.5 Right onto Whit Davis Road. Go 1.5 miles and end at Whit Davis Elementary School.