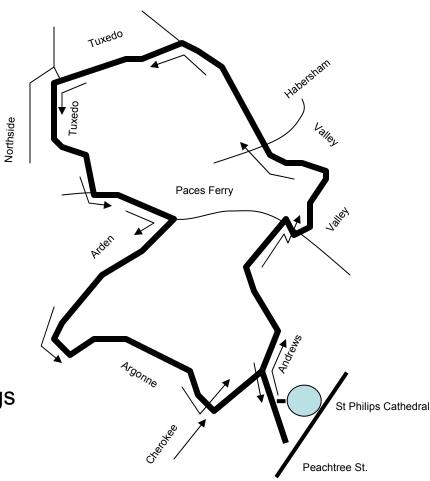

**Buckhead Bellyache Extension** 

~6.5 miles

Prepared By:

Coach Chris Andrus 770-329-9597

Follow the BLUE road markings

Start from the parking lot of St. Philips Cathedral. The Cathedral is located at 2744 Peachtree Road across from Fellini's Pizza. Exit the back of the parking lot to Andrews and turn right.