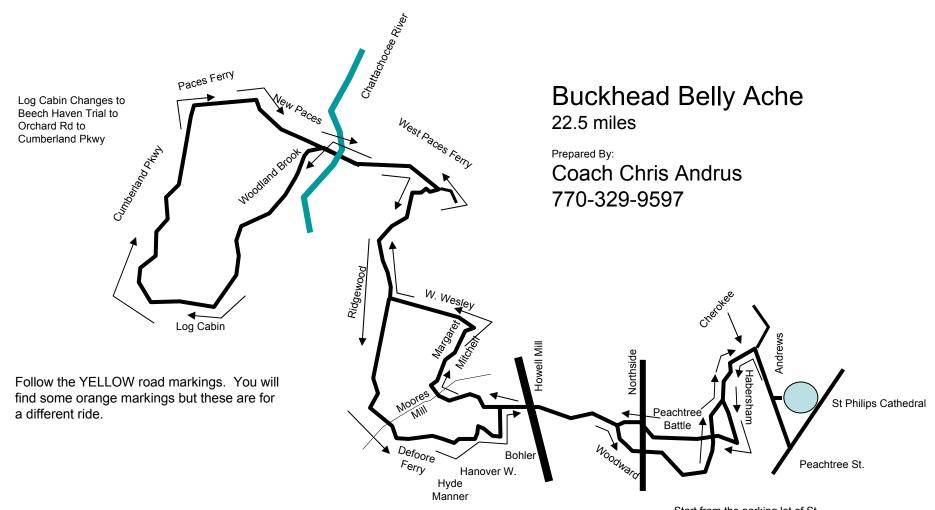

The Buckhead Bellyache and the Thursday Night Ride routes overlap at DeFoore's Ferry. To add one ride to the route, follow the route markings of the ride you want to add back to this point

Start from the parking lot of St. Philips Cathedral. The Cathedral is located at 2744 Peachtree Road across from Fellini's Pizza. Exit the back of the parking lot to Andrews and turn right.