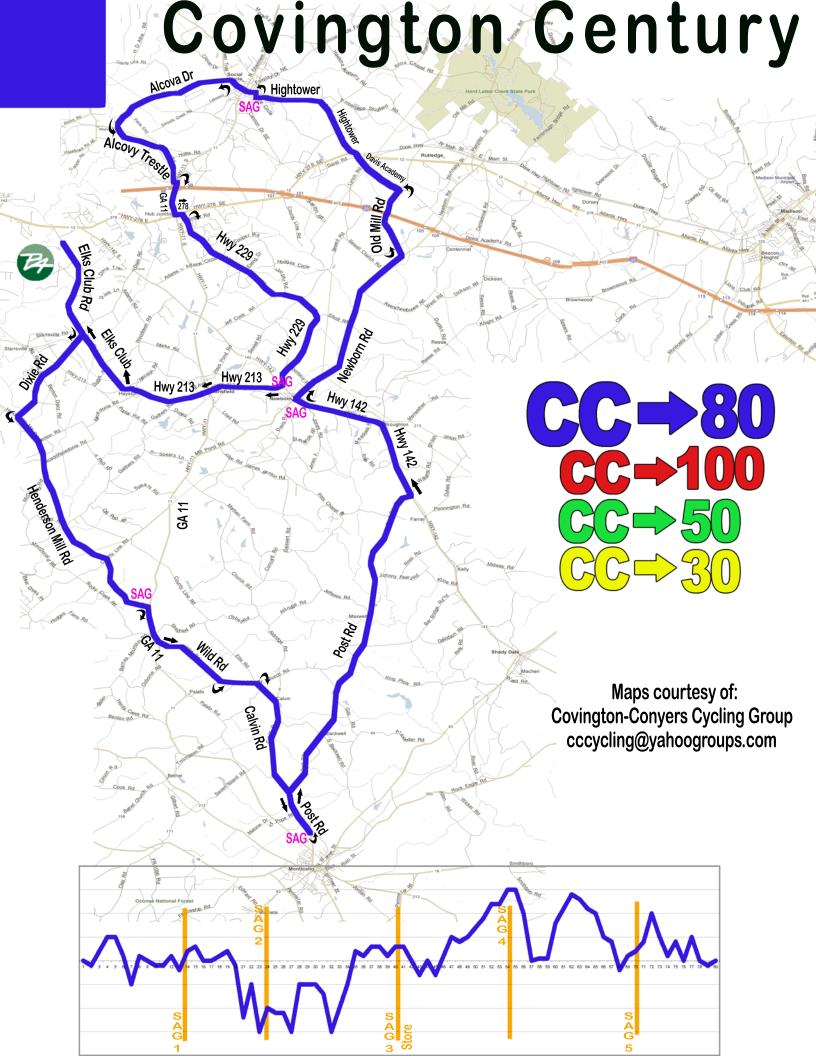

# Covington Century 80 Mile Course BLUE MARKERS

Depart Project Adventure - Right Turn on Elks Club Road

- 3.2 Miles Turn RIGHT (South-West) onto Dixie Road
- 6.5 Miles Turn LEFT (South-East) onto Henderson Mill Rd

#### 13.9 SAG 1

Turn RIGHT onto SR-11

- 15.1 Miles Turn LEFT (East) onto Wild Rd
- **CAUTION WATCH FOR CARS**
- 17.3 Miles Turn LEFT (East) onto Liberty Church Rd
- 18.4 Miles Turn RIGHT (South) onto Calvin Rd
- 22.1 Miles Turn RIGHT (South) onto Post Rd

## 23.6 SAG 2 Jasper County High School

Turn Left (North) onto Post Rd

35.3 Turn LEFT (North) onto SR-142

#### 40.2 Miles SAG 3 Newborn Store

Right Turn from SR-142 onto Newborn Rd

- 45.8 Miles Turn LEFT (West) onto Old Mill Rd
- 48.1 Miles Turn LEFT (West) onto Davis Academy Rd
- 49.8 Miles Turn LEFT (West) onto US-278
- 49.8 Miles Immediate RIGHT onto Hightower Trail
- 53.5 Miles Turn RIGHT (North) onto East Hightower Trail (Cross Bridge)
- 53.6 Miles Turn LEFT to stay on East Hightower Trail

### **SAG 4 Social Circle**

Return to East Hightower Trail (North-West)

54.4 Miles Turn LEFT (West) onto Alcova Dr

Alcova Dr., Sanford Clegg, Hamby Ln = Same Road

- 57.5 Miles Bear RIGHT Hamby/Alcovy
- 58 Miles Keep STRAIGHT onto Alcovy Trestle (Under Railroad)
- 60.8 Miles Turn RIGHT on SR-11
- 61.8 Miles Turn LEFT on US-278 from SR-11 (East)
- 62 Miles Turn RIGHT (South) onto SR-229

# **69.7 Miles SAG 5**

Road Changes to SR-213 stay STRAIGHT

- 74.3 Miles Turn RIGHT onto Elks Club Road
- 79.7 Miles Project Adventure on Left