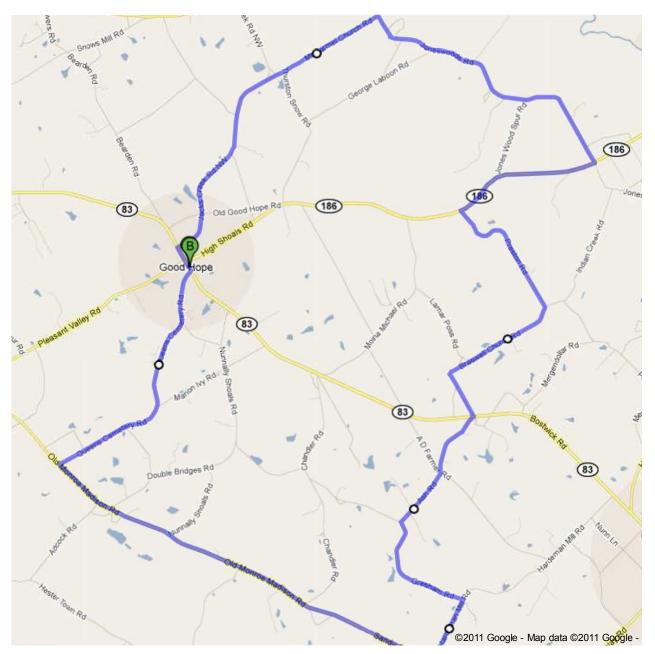

Directions to GA-83 N 23.3 mi – about 57 mins

1 of 2 7/8/2011 9:13 PM

| Head northwest on GA-83 N toward Pleasant Valley Rd  Take the 3rd right onto Jacks Creek Rd NW About 6 mins  Continue onto Mt Carmel Church Rd About 4 mins  Turn right onto Joneswoods Rd About 8 mins  Turn right onto GA-186 W About 2 mins  Turn left onto Preston Rd About 5 mins | go 0.2 mi<br>total 0.2 mi<br>go 2.2 mi<br>total 2.5 mi<br>go 1.4 mi<br>total 3.9 mi<br>go 3.2 mi<br>total 7.1 mi<br>go 1.6 mi<br>total 8.7 mi                                                                                                                                                                                                                              |
|----------------------------------------------------------------------------------------------------------------------------------------------------------------------------------------------------------------------------------------------------------------------------------------|----------------------------------------------------------------------------------------------------------------------------------------------------------------------------------------------------------------------------------------------------------------------------------------------------------------------------------------------------------------------------|
| About 6 mins  Continue onto Mt Carmel Church Rd About 4 mins  Turn right onto Joneswoods Rd About 8 mins  Turn right onto GA-186 W About 2 mins  Turn left onto Preston Rd                                                                                                             | total 2.5 m<br>go 1.4 m<br>total 3.9 m<br>go 3.2 m<br>total 7.1 m<br>go 1.6 m                                                                                                                                                                                                                                                                                              |
| About 4 mins  Turn right onto Joneswoods Rd About 8 mins  Turn right onto GA-186 W About 2 mins  Turn left onto Preston Rd                                                                                                                                                             | total 3.9 m<br>go 3.2 m<br>total 7.1 m<br>go 1.6 m                                                                                                                                                                                                                                                                                                                         |
| About 8 mins  Turn right onto GA-186 W  About 2 mins  Turn left onto Preston Rd                                                                                                                                                                                                        | total 7.1 m<br>go 1.6 m                                                                                                                                                                                                                                                                                                                                                    |
| About 2 mins Turn left onto <b>Preston Rd</b>                                                                                                                                                                                                                                          |                                                                                                                                                                                                                                                                                                                                                                            |
|                                                                                                                                                                                                                                                                                        |                                                                                                                                                                                                                                                                                                                                                                            |
| About 6 tillio                                                                                                                                                                                                                                                                         | go 1.6 m<br>total 10.3 m                                                                                                                                                                                                                                                                                                                                                   |
| Slight right onto <b>Braswell Church Rd</b> About 5 mins                                                                                                                                                                                                                               | go 1.8 m<br>total 12.1 m                                                                                                                                                                                                                                                                                                                                                   |
| Turn right onto <b>GA-83 N</b>                                                                                                                                                                                                                                                         | go 98 f<br>total 12.1 m                                                                                                                                                                                                                                                                                                                                                    |
| Take the 1st left onto <b>Ash Rd</b> About 5 mins                                                                                                                                                                                                                                      | go 1.4 m<br>total 13.6 m                                                                                                                                                                                                                                                                                                                                                   |
| Turn left onto Brindle Farmer Rd/Gresham Rd About 3 mins                                                                                                                                                                                                                               | go 1.4 m<br>total 14.9 m                                                                                                                                                                                                                                                                                                                                                   |
| Turn right onto <b>Hardeman Mill Rd</b> About 2 mins                                                                                                                                                                                                                                   | go 0.8 m<br>total 15.7 m                                                                                                                                                                                                                                                                                                                                                   |
| Take the 1st right onto <b>Sandy Creek Rd</b> About 2 mins                                                                                                                                                                                                                             | go 0.9 m<br>total 16.6 m                                                                                                                                                                                                                                                                                                                                                   |
| Continue onto <b>Old Monroe Madison Rd</b> About 7 mins                                                                                                                                                                                                                                | go 3.7 m<br>total 20.3 m                                                                                                                                                                                                                                                                                                                                                   |
| Turn right onto <b>Queens Cemetery Rd</b> About 7 mins                                                                                                                                                                                                                                 | go 2.9 m<br>total 23.2 m                                                                                                                                                                                                                                                                                                                                                   |
| Turn left onto <b>GA-83 N</b> About 1 min                                                                                                                                                                                                                                              | go 217 ft<br>total 23.3 mi                                                                                                                                                                                                                                                                                                                                                 |
|                                                                                                                                                                                                                                                                                        | About 5 mins  Turn right onto GA-83 N  Take the 1st left onto Ash Rd About 5 mins  Turn left onto Brindle Farmer Rd/Gresham Rd About 3 mins  Turn right onto Hardeman Mill Rd About 2 mins  Take the 1st right onto Sandy Creek Rd About 2 mins  Continue onto Old Monroe Madison Rd About 7 mins  Turn right onto Queens Cemetery Rd About 7 mins  Turn left onto GA-83 N |