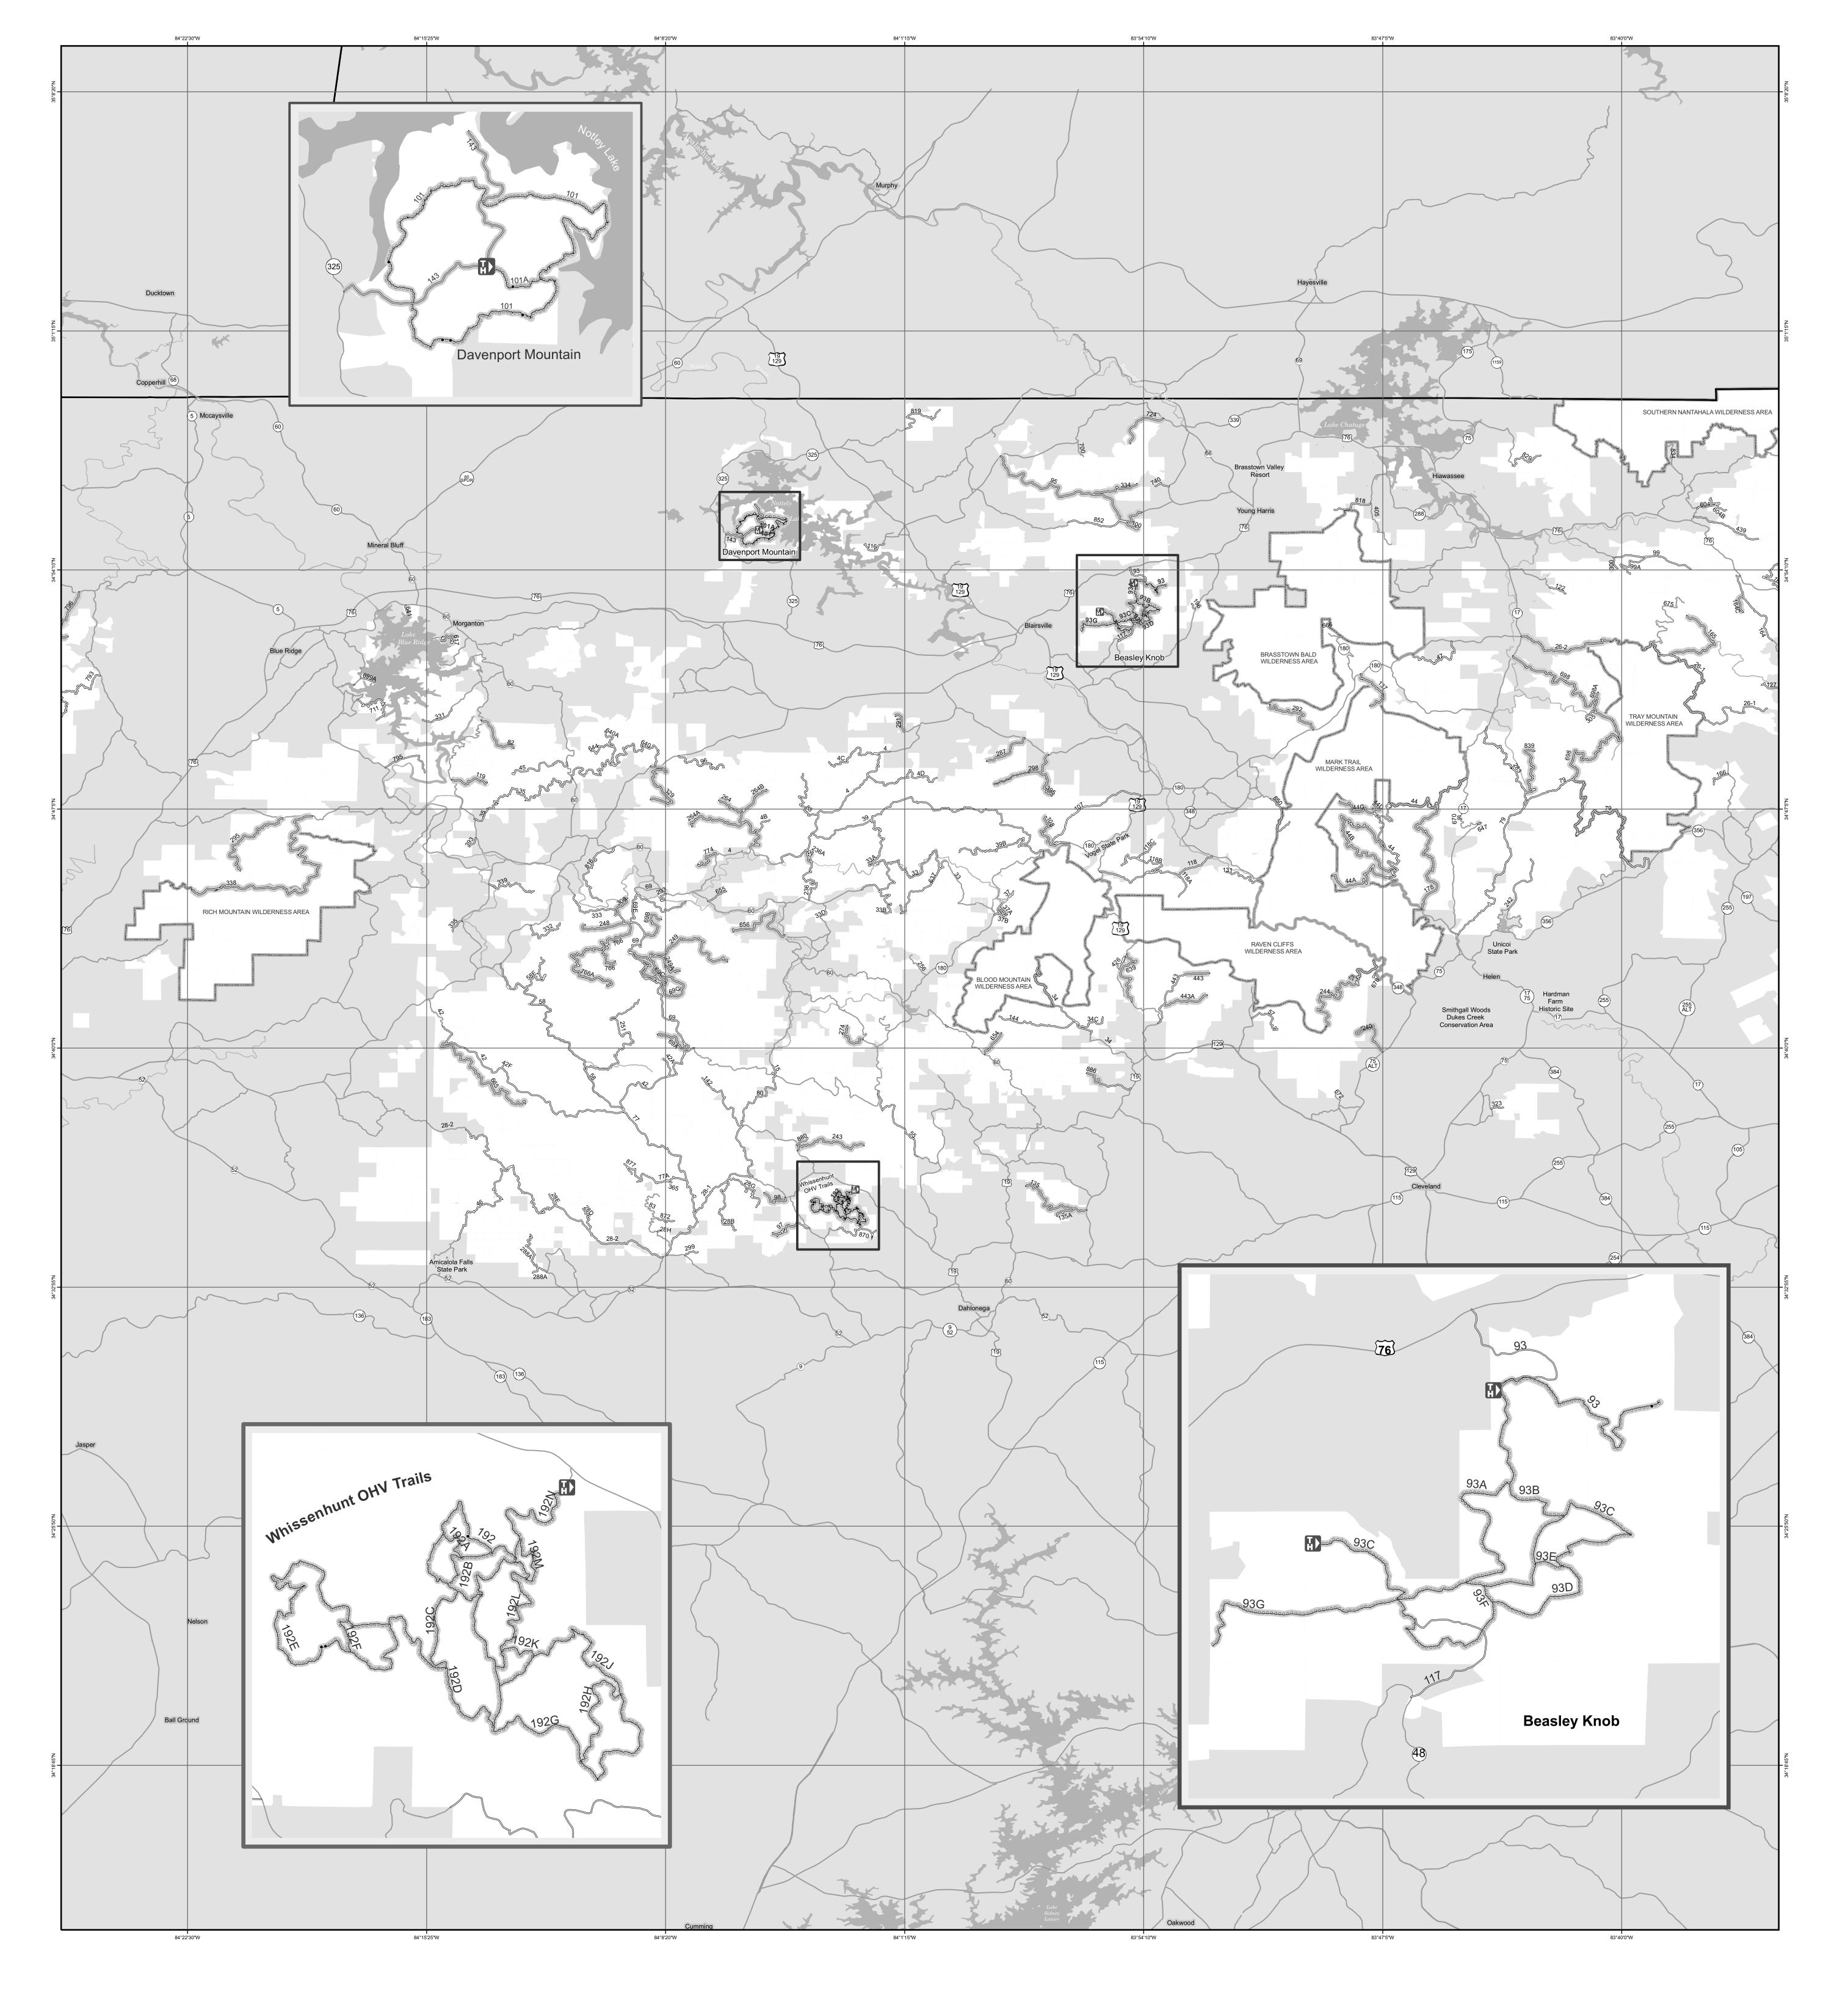

#### PURPOSE AND CONTENTS OF THIS MAP

This map dated 10/1/2007 shows the National Forest System roads, National Forest System trails, and the areas on National Forest System lands in the Chattahoochee-Oconee National Forests that are designated for motor vehicle use pursuant to 36 CFR 212.51. The map also contains a list of those designated roads, trails, and areas that enumerates the types of vehicles that are allowed on each route and in each area and any seasonal restrictions that apply on those routes and in those areas.

Designation of a road, trail, or area for motor vehicle use by a particular class of vehicle under 36 CFR 212.51 should not be interpreted as encouraging or inviting use, or to imply that the road, trail or area is passable, actively maintained, or safe for travel. Motor vehicle designations include parking along designated routes and at facilities associated with designated routes when it is safe to do so and when not causing damage to National Forest System resources. Seasonal weather conditions and natural events may render designated routes and trails impassable for extended periods. Designated areas may contain dangerous or impassable terrain. Many designated roads and trails may be passable only by high-clearance vehicles or four-wheel drive vehicles. Maintenance of

designated roads and trails will depend on available resources, and many may receive little maintenance. This motor vehicle use map identifies those roads, trails, and areas designated for the motor vehicle use under 36 CFR 212.51 for the purpose of enforcing the prohibition at 36 CFR 261.13. This is a limited purpose. The other public roads are shown for information and navigation purposes only and are not subject to

designation under the Forest Service travel management These designations apply only to National Forest System roads, National Forest System trails, and areas on National Forest System lands.