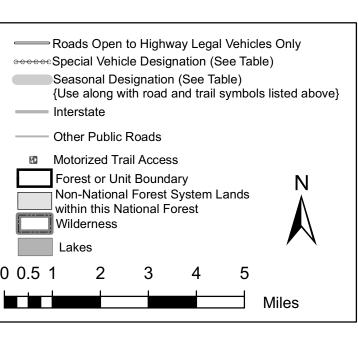

#### **EXPLANATION OF LEGEND ITEMS**

Roads Open to Highway Legal Vehicles Only: These roads are open only to motor vehicles licensed under

State law for general operation on all public roads within the

Special Vehicle Designation:

This symbol indicates that the road or trail is open to classes of vehicles other than those listed above. Refer to the Seasonal and Special Designation Table for further instructions.

Seasonal Designation:

This symbol, used in conjunction with one of the other road or trail symbols, indicates that the road or trail is open only during certain portions of the year. Refer to the Seasonal and Special Designation Table for further instructions. Motorized Trail Access:

This symbol indicates a trail head for access to a motorized route. Not all motorized routes have trail heads and those that do may range from primitive to developed.