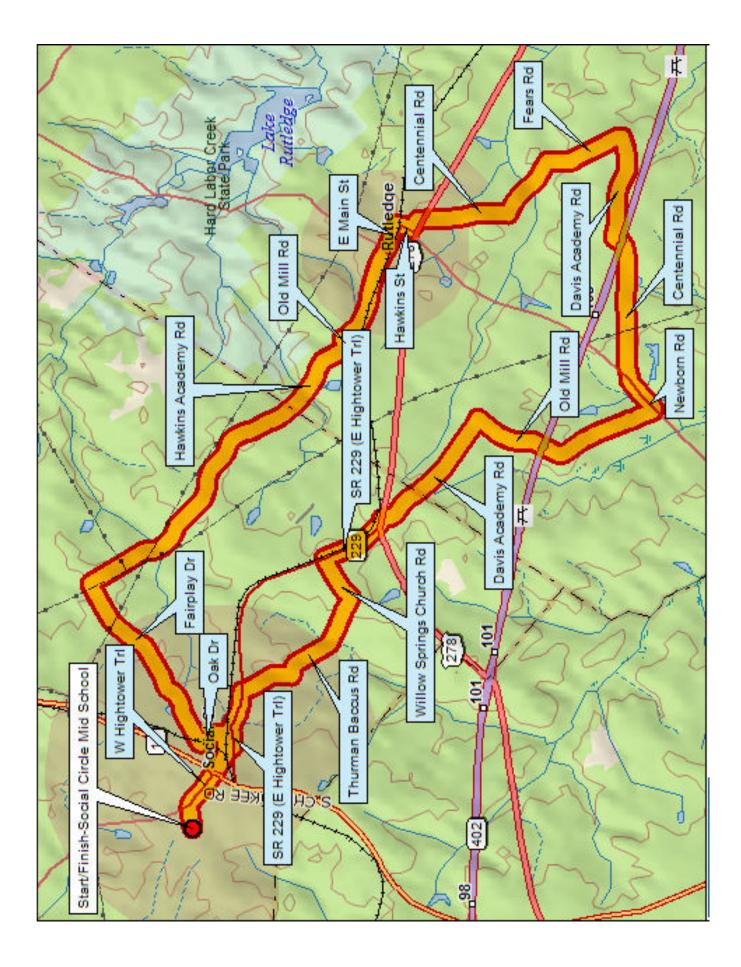

## CCCycling – 2007 Summer 25-Mile Ride from Social Circle Middle School

| Distan<br>ce | Turn              |        | Road                             | Total<br>Distance |
|--------------|-------------------|--------|----------------------------------|-------------------|
|              | Start             | at     | Social Circle Middle School      | 0.00              |
|              | Go right (SE)     | on to  | Alcova Dr                        | 0.00              |
| 0.29         | Go right (SE)     | on to  | W Hightower Trail                | 0.29              |
| 0.48         | Go Straight (SE)  | on to  | E Hightower Trail                | 0.77              |
| 0.33         | Turn right (S)    | across | Rail Road Tracks                 | 1.10              |
| 0.09         | Turn left (E)     | on to  | SR 229 (Hightower Trail)         | 1.19              |
| 0.67         | Turn right (SE)   | on to  | Thurman Baccus Rd                | 1.86              |
| 1.87         | Turn left (ESE)   | on to  | Willow Springs Church Rd         | 3.73              |
| 0.55         | Turn right (SSE)  | on to  | SR 229 (Hightower Trail)         | 4.28              |
| 0.81         | Turn left (ESE)   | on to  | US278 (SR12)                     | 5.09              |
| 0.02         | Turn right (SE)   | on to  | Davis Academy Rd                 | 5.11              |
| 1.68         | Turn right (S)    | on to  | Old Mill Rd (cross I-20)         | 6.79              |
| 2.32         | Turn left (NE)    | onto   | Newborn Rd                       | 9.11              |
| 0.47         | Turn right (E)    | on to  | Centennial Rd                    | 9.58              |
| 1.74         | Turn right (E)    | on to  | Davis Academy Rd                 | 11.32             |
| 1.23         | Turn left (NNW)   | on to  | Fears Rd                         | 12.55             |
| 1.75         | Turn right (N)    | on to  | Centennial Rd                    | 14.30             |
| 1.23         | Turn right (NNE)  | on to  | Hawkins St                       | 15.53             |
| 0.16         | Turn left (WNW)   | on to  | E Main St                        | 15.69             |
| 0.34         | Go straight       | on to  | W Main St (past Rutledge Square) | 16.03             |
| 1.19         | Turn left (WSW)   | on to  | Old Mill Rd                      | 17.22             |
| 0.12         | Turn right (NW)   | on to  | Hawkins Academy Rd               | 17.34             |
| 4.28         | Turn left (WSW)   | on to  | Social Circle - Fairplay Rd      | 21.62             |
| 0.06         | Stay left (WSW)   | on to  | Social Circle - Fairplay Rd      | 21.68             |
| 2.26         | Turn left (SSE)   | on to  | Oak Dr                           | 23.94             |
| 0.35         | Turn right (W)    | on to  | E Willow Dr                      | 24.29             |
| 0.16         | Go straight (WNW) | on     | E Hightower Trail                | 24.45             |
| 0.33         | Go straight (NW)  | on to  | W Hightower Trail (cross GA 11)  | 24.78             |
| 0.48         | Turn left (W)     | on to  | Alcova Dr                        | 25.26             |
| 0.29         | Finish            | at     | Social Circle Middle School      | 25.55             |

Yellow highlighting indicates the portion that varies from the full 52-mile route. \*Split from main group is at mile 11.07.

Data use subject to license. © 2006 DeLorme. Topo USA® 6.0.

www.delorme.com