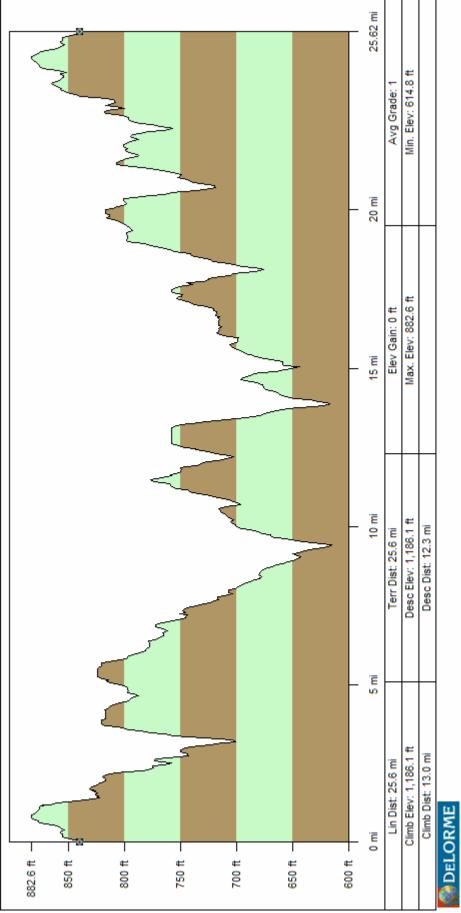

## CCCycling – 2007 Summer 25-Mile Ride from Social Circle Middle School

| Distan<br>ce | Turn              |        | Road                             | Total<br>Distance |
|--------------|-------------------|--------|----------------------------------|-------------------|
|              | Start             | at     | Social Circle Middle School      | 0.00              |
|              | Go right (SE)     | on to  | Alcova Dr                        | 0.00              |
| 0.29         | Go right (SE)     | on to  | W Hightower Trail                | 0.29              |
| 0.48         | Go Straight (SE)  | on to  | E Hightower Trail                | 0.77              |
| 0.33         | Turn right (S)    | across | Rail Road Tracks                 | 1.10              |
| 0.09         | Turn left (E)     | on to  | SR 229 (Hightower Trail)         | 1.19              |
| 0.67         | Turn right (SE)   | on to  | Thurman Baccus Rd                | 1.86              |
| 1.87         | Turn left (ESE)   | on to  | Willow Springs Church Rd         | 3.73              |
| 0.55         | Turn right (SSE)  | on to  | SR 229 (Hightower Trail)         | 4.28              |
| 0.81         | Turn left (ESE)   | on to  | US278 (SR12)                     | 5.09              |
| 0.02         | Turn right (SE)   | on to  | Davis Academy Rd                 | 5.11              |
| 1.68         | Turn right (S)    | on to  | Old Mill Rd (cross I-20)         | 6.79              |
| 2.32         | Turn left (NE)    | onto   | Newborn Rd                       | 9.11              |
| 0.47         | Turn right (E)    | on to  | Centennial Rd                    | 9.58              |
| 1.74         | Turn right (E)    | on to  | Davis Academy Rd                 | 11.32             |
| 1.23         | Turn left (NNW)   | on to  | Fears Rd                         | 12.55             |
| 1.75         | Turn right (N)    | on to  | Centennial Rd                    | 14.30             |
| 1.23         | Turn right (NNE)  | on to  | Hawkins St                       | 15.53             |
| 0.16         | Turn left (WNW)   | on to  | E Main St                        | 15.69             |
| 0.34         | Go straight       | on to  | W Main St (past Rutledge Square) | 16.03             |
| 1.19         | Turn left (WSW)   | on to  | Old Mill Rd                      | 17.22             |
| 0.12         | Turn right (NW)   | on to  | Hawkins Academy Rd               | 17.34             |
| 4.28         | Turn left (WSW)   | on to  | Social Circle - Fairplay Rd      | 21.62             |
| 0.06         | Stay left (WSW)   | on to  | Social Circle - Fairplay Rd      | 21.68             |
| 2.26         | Turn left (SSE)   | on to  | Oak Dr                           | 23.94             |
| 0.35         | Turn right (W)    | on to  | E Willow Dr                      | 24.29             |
| 0.16         | Go straight (WNW) | on     | E Hightower Trail                | 24.45             |
| 0.33         | Go straight (NW)  | on to  | W Hightower Trail (cross GA 11)  | 24.78             |
| 0.48         | Turn left (W)     | on to  | Alcova Dr                        | 25.26             |
| 0.29         | Finish            | at     | Social Circle Middle School      | 25.55             |

Yellow highlighting indicates the portion that varies from the full 52-mile route. \*Split from main group is at mile 11.07.

Data use subject to license. © 2006 DeLorme. Topo USA® 6.0.

www.delorme.com