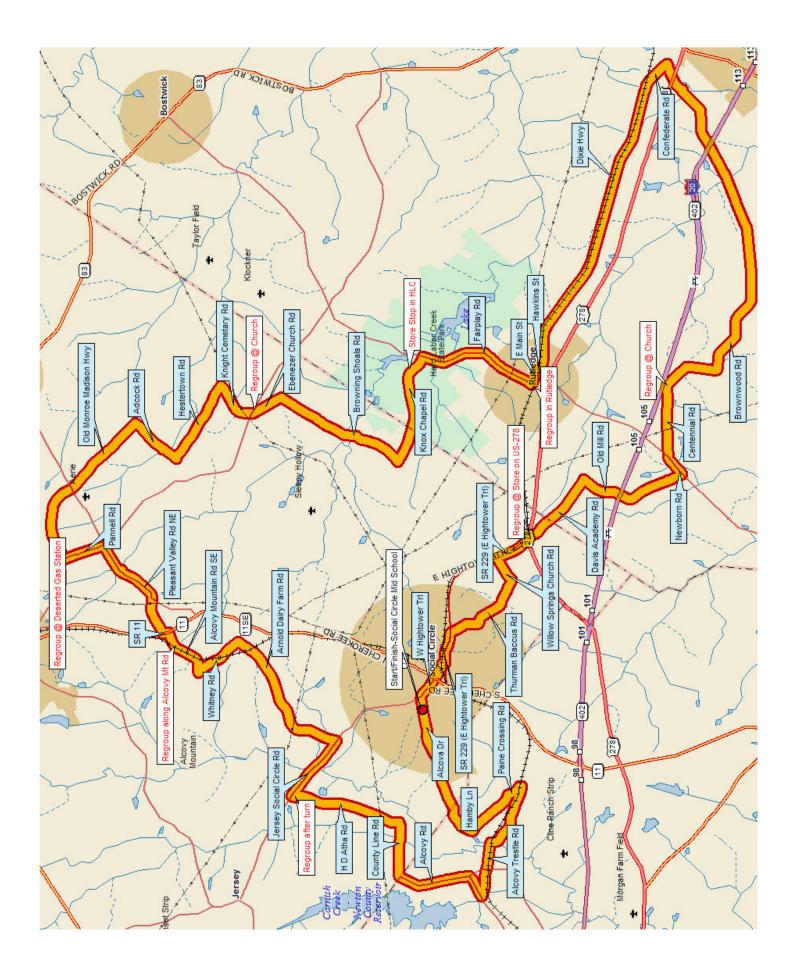

## CCCycling – 2007 Summer 66-Mile Ride From Social Circle Middle School

Total

|       |                  |       |                                          | Total |
|-------|------------------|-------|------------------------------------------|-------|
| Miles | Turn             |       | Road                                     | Miles |
|       | Start            | at    | Social Circle Middle School              | 0.00  |
|       | Go right (SE)    | on to | Alcova Dr                                | 0.00  |
|       | Go right (SE)    | on to | W Hightower Trail                        | 0.29  |
| 0.48  | Go Straight (SE) | on to | E Hightower Trail                        | 0.77  |
| 0.33  | Turn right (S)   | cross | RR Tracks                                | 1.10  |
| 0.09  | Turn left (E)    | on to | SR 229 (Hightower Trail)                 | 1.19  |
| 0.67  | Turn right (SE)  | on to | Thurman Baccus Rd                        | 1.86  |
| 1.87  | Turn left (ESE)  | on to | Willow Springs Church Rd                 | 3.73  |
| 0.55  | Turn right (SSE) | on to | SR 229 (Hightower Trail)                 | 4.28  |
| 0.81  | Turn left (ESE)  | on to | US278 (SR12)                             | 5.09  |
| 0.02  | Turn right (SE)  | on to | Davis Academy Rd (regroup @ store)       | 5.11  |
| 1.68  | Turn right (S)   | on to | Old Mill Rd (cross I-20)                 | 6.79  |
| 2.32  | Turn left (NE)   | onto  | Newborn Rd                               | 9.11  |
| 0.47  | Turn right (E)   | on to | Centennial Rd                            | 9.58  |
|       | Turn right (SE)  | on to | Brownwood Rd (regroup @ church)          | 11.07 |
|       | Turn left (NW)   | on to | Confederate Rd                           | 19.46 |
|       | Turn left (WNW)  | on to | Dixie Highway                            | 20.10 |
|       | Turn right (NNE) | on to | Hawkins St                               | 26.57 |
|       | Turn left (WNW)  | on to | E Main St                                | 26.63 |
|       | Turn right (NNE) | on to | Fairplay St (regroup at Rutledge Square) | 26.96 |
|       | Turn left (WNW)  | on to | Knox Chapel Rd                           | 29.50 |
|       | Turn right (ENE) | on to | Hard Labor Creek Service Road            | 29.93 |
|       | Stop             | at    | Hard Labor Creek Camp Store              | 30.00 |
|       | Turn right (WNW) | on to | Knox Chapel Rd                           | 30.07 |
|       | Turn right (ENE) | on to | Browning Shoals Rd                       | 32.04 |
|       | Keep right (NNE) | on to | Social Circle Fairplay Rd                | 34.25 |
|       | Turn left (NNW)  | on to | Ebenezer Church Rd                       | 34.88 |
|       | Go straight (NE) | on to | Knight Cemetary Rd (regroup @ church)    | 35.60 |
|       | Turn left (WNW)  | on to | Hestertown Rd                            | 36.55 |
|       | Turn right (NE)  | on to | Adcock Rd                                | 38.37 |
|       | Turn left (WNW)  | on to | Old Monroe Madison Hwy                   | 39.54 |
|       | Turn left (SSE)  | on to | Pannell Rd (regroup @ gas station)       | 43.17 |
|       | Turn right (WSW) | on to | Pleasant Valley Rd NE                    | 44.05 |
| 2 43  | Turn left (SSE)  | on to | SR 11                                    | 46.48 |
|       | Turn right (SW)  | on to | Alcovy Mountain Rd SE                    | 46.62 |
|       | Turn left (SE)   | on to | Whitney Rd (regroup along roadway)       | 47.76 |
|       | Turn right (SW)  | on to | Arnold Dairy Farm Rd                     | 48.82 |
|       | Turn right (NW)  | on to | Jersey-Social Circle Rd                  | 52.00 |
|       | Turn left (S)    | on to | HD Atha Rd (regroup after turn)          | 53.64 |
|       | Turn right (W)   | on to | County Line Rd                           | 55.89 |
|       | Turn left (SSW)  | on to | Alcovy Station Rd                        | 57.04 |
|       | Turn left (E)    | on to | Alcovy Trestle Rd                        | 59.13 |
|       | Turn right (ESE) | on to | Alcovy Trestle Rd (under RR trestle)     | 59.71 |
|       | Turn left (NW)   | on to | Paine Crossing Rd                        | 61.74 |
|       | Turn right (NE)  | on to | Hamby Ln                                 | 63.16 |
| 2.88  | Finish           | at    | Social Circle Middle School              | 66.04 |
|       |                  |       | riders will regroup if separated.        |       |

Green shading indicates where riders will regroup if separated.

Data use subject to license. © 2006 DeLorme. Topo USA® 6.0.

www.delorme.com