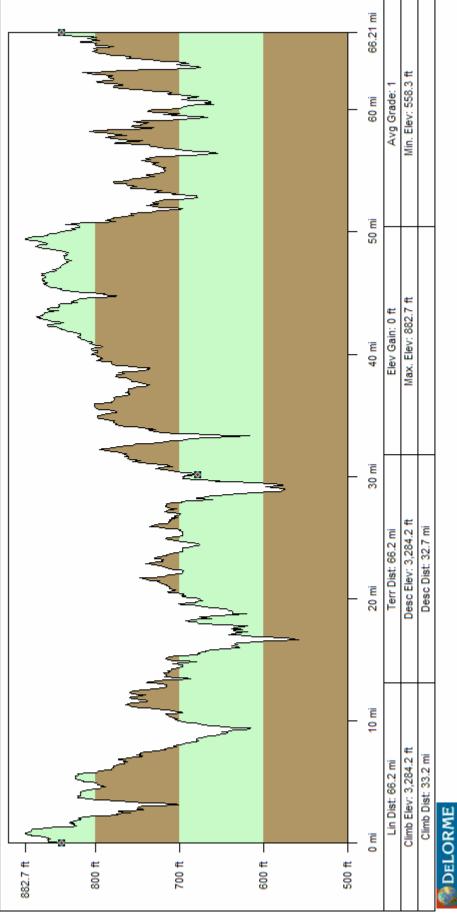

## CCCycling – 2007 Summer 66-Mile Ride From Social Circle Middle School

Total

|       |                  |       |                                          | Total |
|-------|------------------|-------|------------------------------------------|-------|
| Miles | Turn             |       | Road                                     | Miles |
|       | Start            | at    | Social Circle Middle School              | 0.00  |
|       | Go right (SE)    | on to | Alcova Dr                                | 0.00  |
|       | Go right (SE)    | on to | W Hightower Trail                        | 0.29  |
| 0.48  | Go Straight (SE) | on to | E Hightower Trail                        | 0.77  |
| 0.33  | Turn right (S)   | cross | RR Tracks                                | 1.10  |
| 0.09  | Turn left (E)    | on to | SR 229 (Hightower Trail)                 | 1.19  |
| 0.67  | Turn right (SE)  | on to | Thurman Baccus Rd                        | 1.86  |
| 1.87  | Turn left (ESE)  | on to | Willow Springs Church Rd                 | 3.73  |
| 0.55  | Turn right (SSE) | on to | SR 229 (Hightower Trail)                 | 4.28  |
| 0.81  | Turn left (ESE)  | on to | US278 (SR12)                             | 5.09  |
| 0.02  | Turn right (SE)  | on to | Davis Academy Rd (regroup @ store)       | 5.11  |
| 1.68  | Turn right (S)   | on to | Old Mill Rd (cross I-20)                 | 6.79  |
| 2.32  | Turn left (NE)   | onto  | Newborn Rd                               | 9.11  |
| 0.47  | Turn right (E)   | on to | Centennial Rd                            | 9.58  |
|       | Turn right (SE)  | on to | Brownwood Rd (regroup @ church)          | 11.07 |
|       | Turn left (NW)   | on to | Confederate Rd                           | 19.46 |
|       | Turn left (WNW)  | on to | Dixie Highway                            | 20.10 |
|       | Turn right (NNE) | on to | Hawkins St                               | 26.57 |
|       | Turn left (WNW)  | on to | E Main St                                | 26.63 |
|       | Turn right (NNE) | on to | Fairplay St (regroup at Rutledge Square) | 26.96 |
|       | Turn left (WNW)  | on to | Knox Chapel Rd                           | 29.50 |
|       | Turn right (ENE) | on to | Hard Labor Creek Service Road            | 29.93 |
|       | Stop             | at    | Hard Labor Creek Camp Store              | 30.00 |
|       | Turn right (WNW) | on to | Knox Chapel Rd                           | 30.07 |
|       | Turn right (ENE) | on to | Browning Shoals Rd                       | 32.04 |
|       | Keep right (NNE) | on to | Social Circle Fairplay Rd                | 34.25 |
|       | Turn left (NNW)  | on to | Ebenezer Church Rd                       | 34.88 |
|       | Go straight (NE) | on to | Knight Cemetary Rd (regroup @ church)    | 35.60 |
|       | Turn left (WNW)  | on to | Hestertown Rd                            | 36.55 |
|       | Turn right (NE)  | on to | Adcock Rd                                | 38.37 |
|       | Turn left (WNW)  | on to | Old Monroe Madison Hwy                   | 39.54 |
|       | Turn left (SSE)  | on to | Pannell Rd (regroup @ gas station)       | 43.17 |
|       | Turn right (WSW) | on to | Pleasant Valley Rd NE                    | 44.05 |
| 2 43  | Turn left (SSE)  | on to | SR 11                                    | 46.48 |
|       | Turn right (SW)  | on to | Alcovy Mountain Rd SE                    | 46.62 |
|       | Turn left (SE)   | on to | Whitney Rd (regroup along roadway)       | 47.76 |
|       | Turn right (SW)  | on to | Arnold Dairy Farm Rd                     | 48.82 |
|       | Turn right (NW)  | on to | Jersey-Social Circle Rd                  | 52.00 |
|       | Turn left (S)    | on to | HD Atha Rd (regroup after turn)          | 53.64 |
|       | Turn right (W)   | on to | County Line Rd                           | 55.89 |
|       | Turn left (SSW)  | on to | Alcovy Station Rd                        | 57.04 |
|       | Turn left (E)    | on to | Alcovy Trestle Rd                        | 59.13 |
|       | Turn right (ESE) | on to | Alcovy Trestle Rd (under RR trestle)     | 59.71 |
|       | Turn left (NW)   | on to | Paine Crossing Rd                        | 61.74 |
|       | Turn right (NE)  | on to | Hamby Ln                                 | 63.16 |
| 2.88  | Finish           | at    | Social Circle Middle School              | 66.04 |
|       |                  |       | riders will regroup if separated.        |       |